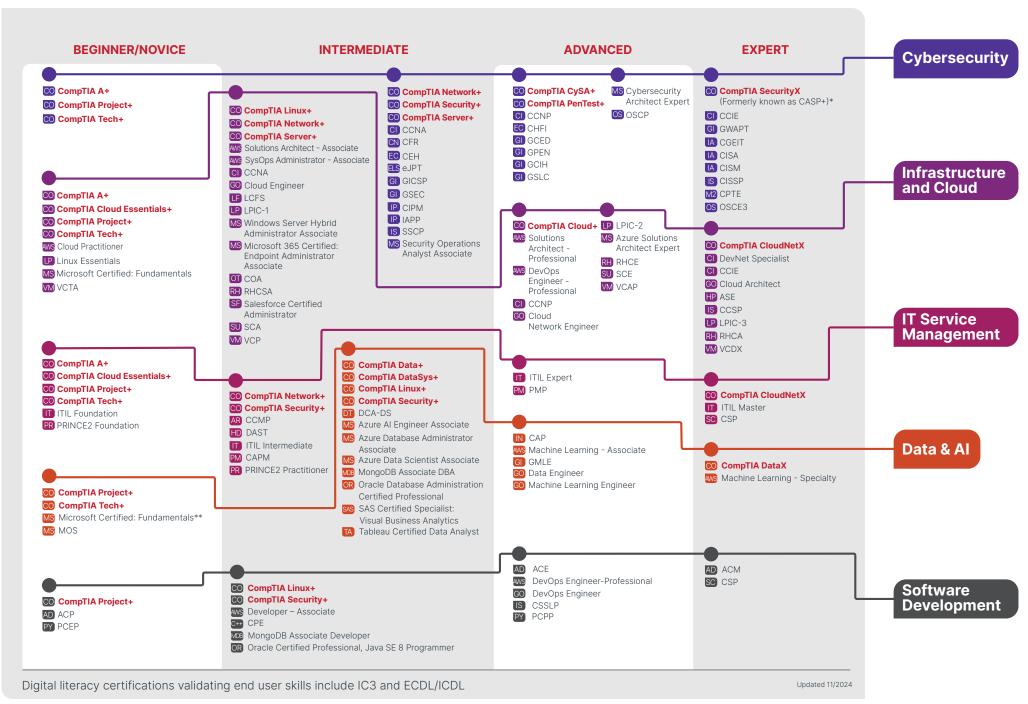

Certifications validate expertise in your chosen career.

## CO CompTIA Certifications

BEGINNER/NOVICE CompTIA A+

CompTIA Cloud Essentials+ CompTIA Tech+

CompTIA Project+

INTERMEDIATE

CompTIA Data+ CompTIA DataSys+ CompTIA Linux+

CompTIA Network+ CompTIA Security+

CompTIA Server+

ADVANCED

CompTIA Cloud+ CompTIA CySA+ CompTIA PenTest+

**EXPERT** CompTIA CloudNetX CompTIA DataX CompTIA SecurityX

AD Adobe

BEGINNER/NOVICE

ACP: Adobe Certified Professional

ADVANCED

ACE: Adobe Certified Expert

ACM: Adobe Certified Master

AR Association of Change Management

INTERMEDIATE

CCMP: Certified Change Management Professional

**Amazon Web** Services

BEGINNER/NOVICE

**AWS Cloud Practitioner** 

INTERMEDIATE

AWS Certified Solutions Architect -Associate

AWS Certified SysOps Administrator -Associate

AWS Certified Developer - Associate

AWS Certified Solutions Architect -Professional

AWS Certified DevOps Engineer-Professional

AWS Certified Machine Learning -Associate

**FXPFRT** 

AWS Certified Machine Learning -Specialty

CI Cisco Systems

INTERMEDIATE

CCNA: Cisco Certified Network Associate

ADVANCED

CCNP: Cisco Certified Network Professional

CCIE: Cisco Certified Internetwork Expert

C++ C++ Institute

INTERMEDIATE

CPE: C++ Certified Entry-Level Programmer

DT Dell Technologies

INTERMEDIATE

DCA-DS: Dell Technologies Data Science Associate

EC **EC Council** 

INTERMEDIATE

CEH: Certified Ethical Hacker

ADVANCED

CHFI: Computer Hacking Forensic Investigator

**ELS** eLearnSecurity

INTERMEDIATE

eJPT: eLearnSecurity Junior Penetration

GI GIAC

INTERMEDIATE GSEC: GIAC Security Essentials

ADVANCED

GCED: GIAC Certified Enterprise Defender

GCIH: GIAC Certified Incident Handler

GMLE: GIAC Machine Learning Engineer

GPEN: GIAC Penetration Tester GSLC: GIAC Security Leadership

GWAPT: GIAC Web Application Penetration Tester

GO Google

INTERMEDIATE

Google Cloud Engineer

Google Cloud Network Engineer Google DevOps Engineer Google Professional Machine Learning Engineer

Google Professional Data Engineer

Professional Cloud Architect

HD HDI Global Certification

INTERMEDIATE

DAST: Desktop Advanced Support Technician

HP Hewlett-Packard

ASE: Accredited Systems Engineer

IA ISACA

**EXPERT** CISA: Certified Information Systems

CISM: Certified Information Security

CGEIT: Certified in the Governance of Enterprise IT

**IAPP** 

INTERMEDIATE

CIPM: Certified Information Privacy Manager

IN Informs

ADVANCED

CAP: Certified Analytics Professional

IS ISC2

INTERMEDIATE

SSCP: Systems Security Certified Practitioner

ADVANCED

CSSLP: Certified Secure Software Lifecycle Professional

CCSP: Certified Cloud Security Professional

CISSP: Certified Information Systems Security Professional

IT ITIL

BEGINNER/NOVICE ITIL Foundation

INTERMEDIATE

ITIL Intermediate

ADVANCED

ITIL Expert

**EXPERT** 

ITIL Master

The Linux Foundation

INTERMEDIATE

LCFS: Linux Foundation Certified System Administrator

**Linux Professional** Institute

BEGINNER/NOVICE Linux Essentials

INTERMEDIATE LPIC-1

ADVANCED LPIC-2

**EXPERT** LPIC-3 M2 Mile2

**EXPERT** 

CPTE: Certified Penetration **Testing Engineer** 

MS Microsoft

BEGINNER/NOVICE

Microsoft Certified: Fundamentals MOS: Microsoft Office Specialist

INTERMEDIATE

Microsoft 365 Certified: Endpoint Administrator Associate Microsoft Certified: Azure Al Engineer

Associate Microsoft Certified: Windows Server Hybrid Administrator Associate

Microsoft Certified: Azure Database Administrator Associate

Microsoft Certified: Azure Data Scientist Associate

Microsoft Certified: Security Operations Analyst Associate

ADVANCED

Microsoft Certified: Azure Solutions Architect Expert Microsoft Certified: Cybersecurity Architect Expert

MDB MongoDB

MongoDB Associate Developer MongoDB Associate DBA (Database Administrator)

OR Oracle

INTERMEDIATE

Oracle Database Administration Certified Professional Oracle Certified Professional, Java SE 8 Programmer

OS OffSec

ADVANCED OSCP: OffSec Certified Professional

**EXPERT** OSCE3: OffSec Certified Expert3

OT OpenStack

INTERMEDIATE

COA: Certified Openstack Administrator

PM PMI

INTERMEDIATE CAPM: Certified Associate in Project Management

ADVANCED

PMP: Project Management Professional

PR PRINCE2

BEGINNER/NOVICE

PRINCE2 Foundation INTERMEDIATE

PRINCE2 Practitioner

## PY Python Institute

BEGINNER/NOVICE

PCEP: Certified Entry-Level Python Programmer

ADVANCED

PCPP: Certified Professional Python Programmer

RH Red Hat

INTERMEDIATE

RHCSA: Red Hat Certified System Administrator

ADVANCED

RHCE: Red Hat Certified Engineer

RHCA: Red Hat Certified Architect SAS SAS

INTERMEDIATE

Certified Specialist Visual Business Analytics

SC Scrum Alliance

EXPERT CSP: Certified Scrum Professional

SF Salesforce

INTERMEDIATE Salesforce Certified Administrator

SU SUSE

INTERMEDIATE SCA: SUSE Certified Administrator

SCE: SUSE Certified Engineer

TA Tableau

INTERMEDIATE Tableau Certified Data Analyst

VM VMware

BEGINNER/NOVICE VCTA: VMware Certified Technical Associate

VCP: VMware Certified Professional VCAP: VMware Certified Advanced

Professional

VCDX: VMware Certified Design Expert